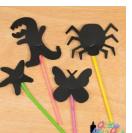

#### ART

#### **Shadow Puppets!**

You can use any type of paper you want. The best would be black construction paper, but if you don't have that, the front or back cover of a magazine or even cardboard cereal boxes will work.

- First, design a creature or character from your favourite Fairy Tale. Draw it on your paper or cardboard, and cut it out.
- Then tape it to a string or a pencil.
- Shine a lamp or flashlight to the creature against a wall and snap a picture.