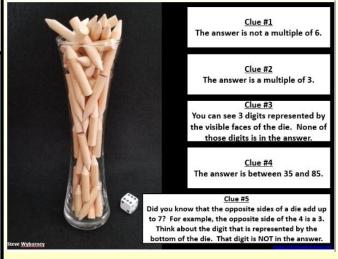

#### **NUMERACY**

• Try this week's Esti-Mystery!

\*The answer to last week's rock Esti-Mystery was: 65

POISON DICE

Many Fairy Tales have tricks or potions and sometimes poison! Play a game of Poison Dice. You may need to sneak dice from other games you have to play, you need 6.