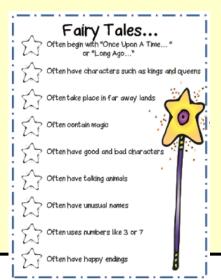

# **Fairy Tales!**

Q. What do frog princes like to eat with their hamburgers?

"If you want your children to be intelligent, read them fairy tales.

If you want them to be more intelligent, read them more fairy tales." Albert Einstein